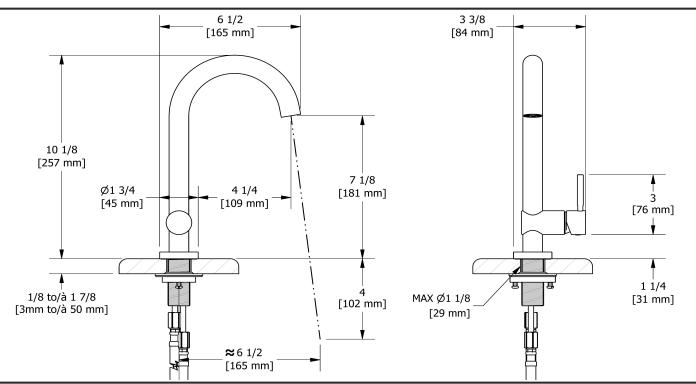

Single hole lavatory faucet **RU01** 







# **Specifications**

## **Descriptions**

- · Push drain
- 3/8" speedway compression
- Ceramic cartridge

### Available colors

- C : Chrome
- PN: Polished Nickel (PVD)

#### Available flows

- 5.7 L/min, 1.5 gpm (US) 60psi \*
- 1.9 L/min, 0.5 gpm (US) 60psi ( **RU01-05** )
- 3.7 L/min, 1 gpm (US) 60psi ( **RU01-10** )

\*EPA certification applicable to the indicated model only\*

#### **Certifications**

- CSA B125.1
- NSF/ANSI standard 61 and 372
- ASME A112.18.1
- CMR248 Approval
- ADA



Sizes, models and finishes may differ from thoses presented.

#### Warranty

This Riobel Inc. product you have purchased carries a Limited Lifetime Warranty on the chrome, PVD finish, blacks and all working parts and is guaranteed from the initial purchase date against all manufacturing defects. All other finishes, including plastic components, are guaranteed for one year. All electric and/or electronic parts are covered by a 5-year limited warranty. The warranty offered on our products will be honored only if the installation is performed by a certified master plumber.

#### **Customer Care**

Phone (800) 777 - 9762 | Email: customercare@houseofrohl.com | Website: houseofrohl.com/support/contact-us